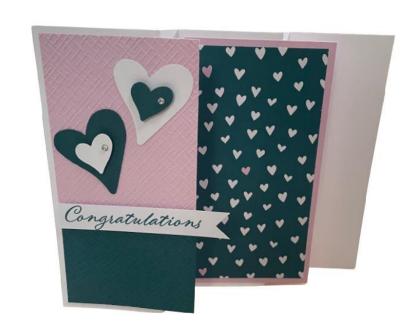

#### Instructions:

- 1. Cut 5-1/2" x 8-1/4" Thick Basic White Cardstock (CS) and score at 2-1/8", 3-1/8", 5-1/8", 6-1/8" to form card base.
- 2. Cut 2-5/8" x 5-1/4" Bubble Bath CS and 2-5/8" x 2" Pretty Peacock CS. Adhere the Pretty Peacock to the bottom of the Bubble Bath CS. Run through Stampin' Cut & Emboss Machine (SCEM) with the Online Exclusive Basics Embossing Folder and adhere left edge to card base leaving a border on three sides. Be careful not to get glue on the part of the CS that hangs over.
- 3. Stamp sentiment on a ½" x 3-1/4" Basic White CS with Pretty Peacock ink and flag the end with Paper Snips. Pop up on Mini Stampin' Dimensionals and adhere to card front. This also hangs over the edge of CS.
- 4. Punch out a large and small heart in both Pretty Peacock and Basic White. Pop up small hearts on Stampin' Dimensionals. Apply a Rhinestone Basic Jewel on each heart.
- 5. Cut 2-7/8" x 5-1/4" Bubble Bath CS. Layer on 2-5/8" x 5" DSP. Adhere left edge to center section of card base leaving a border on three sides. Be careful not to get glue on the part of the CS that hangs over.
- 6. Send to a friend to brighten their day!