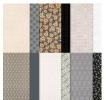

## Supplies needed:

Word Wishes Dies [149629]

Playful Alphabet Dies
[152706]

Layering Circles Dies
[151770]

Stampin' Cut & Emboss Machine [149653]

Elegantly Said Cling Stamp
Set
[155095]

Simply Elegant 12" X 12" (30.5 X 30.5 Cm) Specialty Designer Series Paper