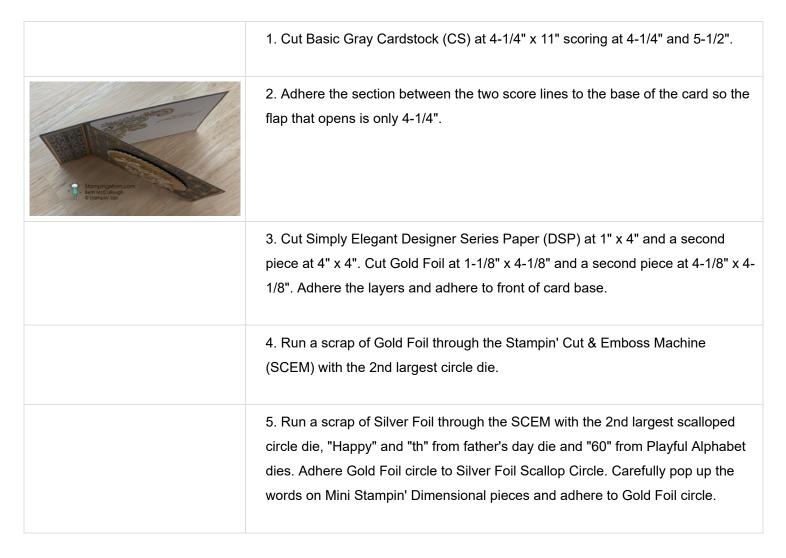

## **Beth McCullough**

https://stampingmom.com bethmcc6@gmail.com

## Simply Elegant Anniversary

used Stampin' Up products to make a stunning 60th Wedding Anniversary card.

## Supplies needed:

Word Wishes Dies [149629]

Playful Alphabet Dies
[152706]

Layering Circles Dies
[151770]

Stampin' Cut & Emboss Machine [149653]

Elegantly Said Cling Stamp
Set
[155095]

Simply Elegant 12" X 12" (30.5 X 30.5 Cm) Specialty Designer Series Paper

[155761]

Gold Foil Sheets [132622]

Metallics Embossing
Powders
[155555]

Versamark Pad [102283]

Heat Tool (Us And Canada)
[129053]

Basic Gray 8-1/2" X 11"

Cardstock

[121044]

Basic White 8 I/2" X II"

Cardstock

[159276]

Bone Folder
[102300]

Paper Trimmer [152392]

Multipurpose Liquid Glue
[110755]

Stampin' Dimensionals [104430]

Mini Stampin' Dimensionals
[144108]