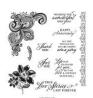

## **Project Recipe:**

6. Cut Basic White 4" x 4" CS. Stamp flourish and sentiment with Versarmark. Sprinkle with Gold Stampi' Emboss Powder and heat with Heat Tool. Adhere Basic White layer inside the card.