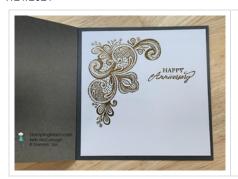

## **Project Recipe:**

6. Cut Basic White 4" x 4" CS. Stamp flourish and sentiment with Versarmark. Sprinkle with Gold Stampi' Emboss Powder and heat with Heat Tool. Adhere Basic White layer inside the card.