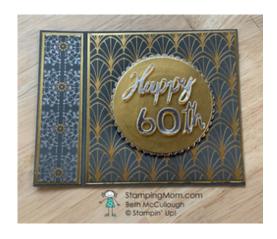

## Simply Elegant Anniversary

used Stampin' Up products to make a stunning 60th Wedding Anniversary card.

## **Project Recipe:**

6. Cut Basic White 4" x 4" CS. Stamp flourish and sentiment with Versarmark. Sprinkle with Gold Stampi' Emboss Powder and heat with Heat Tool. Adhere Basic White layer inside the card.