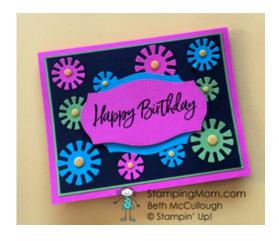

## **Project Recipe:**

- 1. Cut Magenta Madness Cardstock (CS) 5-1/2" x 8-1/2" scored at 4-1/4". Fold in half to form card base. Burnish crease using a Bone Folder.
- 2. Cut Granny Apple Green CS 3-7/8" x 5-1/8" and adhere to card base.

- 3. Cut Basic Black CS at 3-3/4" x 5". Adhere to Granny Apple Green layer.
- 4. Run Bermuda Bay CS, Magenta Madness CS and Granny Apple Green CS through the Stampin' Cut & Emboss (SCEM) with different sizes of the flower die from the Dandy Wishes die set. Adhere several of these on the Basic Black layer. Use Take Your Pick Tool to adhere Crushed Curry Playing with Patterns Resin Dots to the center of the flowers.
- 5. Run Bermuda Bay and Magenta Madness through the SCEM with Tasteful Labels dies. Adhere the Bermuda Bay label to the Basic Black layer. Stamp "Happy Birthday" from the Sweet Ice Cream stamp set using Black Momento ink. Pop the Magenta Madness label up on Stampin' Dimensionals.
- 6. Run Bermuda Bay and Magenta Madness through the SCEM with Tasteful Labels dies. Adhere the Bermuda Bay label to the Basic Black layer. Stamp "Happy Birthday" from the Sweet Ice Cream stamp set using Black Momento ink. Pop the Magenta Madness label up on Stampin' Dimensionals.
- 7. Cut 4" x 5-1/4" Basic White CS for inside the card. Decorate inside of card and envelope as desired. Send to someone sweet to brighten their birthday. Email me at Beth@StampingMom.com with questions.