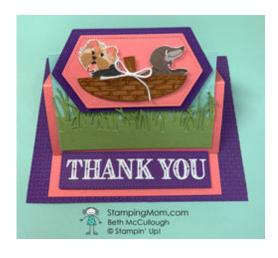

## **Project Recipe:**

1. Cut 4-1/4" x 5-1/2" Gorgeous Grape Cardstock (CS). Run it through the Stampin' Cut & Emboss Machine (SCEM) twice with the Wrapped in Texture Embossing Folder. The folder is small so you have to run it through twice to cover the entire piece.

- 2. Cut Flirty Flamingo CS at 4-1/2" x 8". Score at 2" and 4". Adhere the 4" section to the Gorgeous Grape piece.
- 3. Stamp "Thank You" from Ornate Thanks with Versamark on Gorgeous Grape CS. Sprinkle with White Emboss Powder and heat with Heat Tool. Run through SCEM with the Stitched Rectangle from the Ornate Layers dies. Pop up on Stampin' Dimensionals and add to Flirty Flamingo piece.
- 4. Cut 2-1/4" x 4" Whisper White CS and adhere inside the card for writing a note.
- 5. Cut 3" x 4" Pool Party CS. Put adhesive on the bottom part that will be attached to the Flirty Flamingo. The top part will be higher than the 2" Fold on the Flirty Flamingo. Make sure you don't put adhesive here.
- 6. Run Garden Green CS through the SCEM with the Friendly Silhouettes grass die twice. Adhere the layers together and trim grass as needed. Adhere to the bottom of the Pool Party CS.
- 7. Fussy cut two pups from the Playful Pets Designer Series Paper (DSP). Stamp basket from Basket of Blooms stamp set with Cinnamon Cider ink on Cinnamon Cider CS. Fussy cut basket.
- 8. Run Gorgeous Grape CS through the SCEM with the third largest Stitched Nested die. Run Flirty Flamingo CS through the SCEM with the fourth largest Stitched Nested die. Put puppies in the Basket and adhere the Stitched Nested pieces, puppies and basker all with Stampin' Dimensionals. Attach a white Baker's Twine bow with a Mini Glue Dot.
- 9. Send this card to someone special to brighten their day. Email me with questions at Beth@StampingMom.com