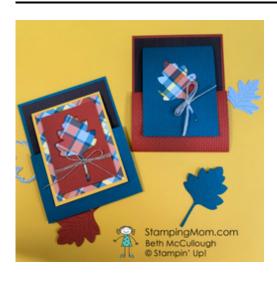

## Love of Leaves Joy Fold card

**n** utumn Joy Fold cards made with the Love of Leaves Bundle.

## **Project Recipe:**

1. Here are the directions for the basic Vertical Joy Fold card. You can look in the supplies at what I used to make this particular card. I made a video showing many different Joy Fold cards. https://youtu.be/GminDulZ7fg

To make the base card, cut Cajun Craze Cardstock (CS) 4-1/4" x 8-1/4" scored at 5-1/2" I embossed the bottom flap with the Wrapped in Texture Embossing Folder.

- 2. Cut Early Espresso CS at 4" x 5-1/4". Run through SCEM with the Subtle 3D embossing folder. Attach to card base.
- 3. Cut Pretty Peacock CS at 3-1/4" x 8-1/2", score at 4-1/4" Run front flap through SCEM with the leaf die from the Love of Leaves Bundle. Run it through a second time with the Tasteful Textile Embossing Folder. Attach 3" x 4" Plaid Tiding DSP to the inside of the front flap to peek through leaf die cut. Add a 3" x 4" Whisper White CS. Stamp with images from Banner Year stamp set if desired.
- 4. Add a bow made with Braided Linen Thread. Stamp the sentiment from the Love of Leaves stamp set in Pretty Peacock ink and cut using the tag die from Ornate Frames dies. Attach with Linen Thread to the bow.
- 5. Bless someone special with your sweet thank you card. Email me at Beth@StampingMom.com if you have questions.