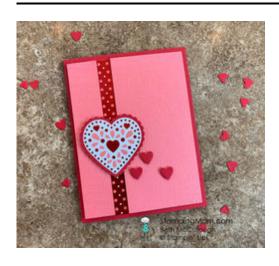

## Stampin Up From My Heart Suite Valentine

AS Stampin Up Valentine card made with the From My Heart Suite.

## Supplies needed:

- From My Heart Specialty Designer Series Paper [151189]
- Stitched Be Mine Dies [148527]
- Scripty 3D Embossing Folder [149634]
- Heart Punch Pack [151292]
- From My Heart Suite Bundle (English) [153931]
- Real Red 8-1/2" X 11" Cardstock [102482]
- Flirty Flamingo 8-1/2" X 11"
   Cardstock [141416]
- Whisper White 8-1/2" X 11" Cardstock [100730]
- Stampin' Dimensionals [104430]
- Snail Adhesive [104332]

## **Project Recipe:**

- 1. Cut 4-1/4" x 11" Real Red Cardstock (CS) scored at 5-1/2" to form card base.
- 2. Cut 1" x 5-1/4" and 2-1/2" x 5-1/4" Flirty Flamingo CS and run through die cutting machinge with the Scripty embossing folder. Make sure you put the CS in the folder with the words going in the direction you want them on the finished card. Ask me how I know it's important to do this:) Add Stampin' Dimensionals to the back of both pieces.
- 3. Adhere the larger piece to the card leaving a 1/4" border on three sides.

- 4. Cut a 1" x 5-1/4" strip of From My Heart DSP. Apply Snail Adhesive and tuck the edge under the Flirty Flamingo CS on the front of the card.
- 5. Add the 1" x 5-1/4" Flirty Flamingo CS to the card again leaving a 1/4" border around the three sides.
- 6. Run a scrap of Real Red CS through the die cutting machine with the hearts from the Stitched Be Mine dies. Adhere three hearts to front of card using Stampin' Dimensionals.
- 7. Using the Heart Punch from the Heartfelt Bundle, punch a "From My Heart Specialty DSP" heart. Using the Scalloped Heart Punch from the same bundle, punch a Real Red Scalloped heart.

  Layer together and adhere to the front of the card with Stampin' Dimensionals.
- 8. Send this card to someone to brighten their day! Please email me Beth@StampingMom.com with questions.