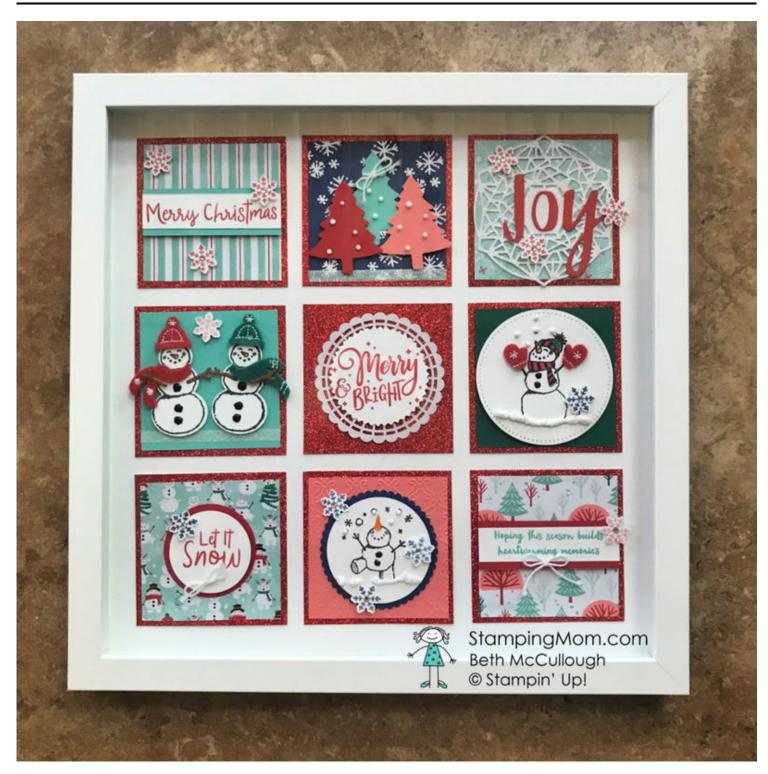

## **Project Recipe:**

- I purchased a 12" x 12" white shadowbox from Michael's and used a 12" x 12" Whisper White cardstock for the background. All supplies are Stampin' Up! All the ink is Classic Stampin' Pads except the White Craft Ink. All Designer Series Paper (DSP) is from the Let it Snow Specialty DSP.
- 2. Cut (9) 3-1/4" x 3-1/4" Real Red Glimmer Paper squares. Next I'll give directions for each of the nine squares starting with the top left.

- 3. Square #1- Cut 3" x 3" DSP (stripes). White cardstock (CS) 3/4" x 3". Stamp "Merry Christmas" with Real Red ink. Coastal Cabana CS layer is 1" x 3" and adhered with Stampin' Dimensionals. Stamp (3) snowflakes from To Every Season stamp set in Real Red ink on White CS. Punch out using the snowflake punch from the Every Season Punch Pack. Adhere snowflakes with Stampin' Dimensionals and add Rhinestone to each.
- 4. Square #2- Stamp snowflakes from Snowman Season Stamp set with White Craft Ink on 3" x 3" Blueberry Bushel CS. Add a 3" strip of Washi Tape from the Let it snow Embellishment Kit. Use Pine Tree Punch to punch out Real Red, Coastal Cabana and Flirty Flamingo trees. Add White Baker's Twine to the top of the Coastal Cabana tree and tie a bow. Adhere to the Blueberry Bushel CS. Add the other two trees with Stampin' Dimensionals. Add the "snowballs" from the Let it Snow Embellishments Kit.
- 5. Square #3- Cut 3" x 3" DSP (snowflakes). Run Sparkle Glimmer paper through the Big Shot with the die from Beautiful Layers Dies. Cut "Joy" in Real Red CS with the Hand-Lettered Prose dies. Stamp (3) snowflakes from To Every Season stamp set in Real Red ink on White CS. Punch out using the snowflake punch from the Every Season Punch Pack. Adhere snowflakes with Stampin' Dimensionals and add Rhinestone to each.
- 6. Square #4- Cut 3" x 3" Coastal Cabana CS. Add a 3" strip of Washi Tape. Stamp (2) Snowmen with Black Momento Ink and punch out with Snowman Builder Punch. Color noses with Pumpkin Pie Stampin' Blend. Add hats, scarfs, arms and buttons from the Embellishment kit. Pop Snowman up on Stampin' Dimensionals. Stamp snowflake with Flirty Flamingo ink, punch out and pop up on Stampin' Dimensional.
- 7. Square #5- Adhere a Pearlized Doily to the center of the Red Glimmer Paper. Stamp "Merry & Bright" in Real Red ink on White CS. Punch out with the 1-3/8" Scallop Circle Punch and adhere with Stampin' Dimensionals.
- 8. Square #6- Cut 3" x 3" Shaded Spruce CS. Stamp Snowman with Momento Black ink on White CS. Run through the Big Shot with the largest Stitched Shapes Circle. Color hat with the Real Red, Blueberry Bushel, Shaded Spruce Blends and marker. Add mittens and buttons from the Embellishment Kit to the snowman. Stamp the snowflake in Blueberry Bushel on White CS. Punch out and pop up on Stampin' Dimensional. Add snowball above the snowman from the Embellishment Kit. Shake Snowfall Accents Puff Paint well and add a line under the snowman. Use Heat Tool to "puff it up." :)
- 9. Square #7- Cut 3" x 3" DSP (mini snowman). Cut Real Red CS with the fifth largest Layering Circle die. Stamp "Let it Snow" with Real Red ink on White CS. Cut it out with the sixth largest Layering Circle die and pop up on Stampin' Dimensional. Stamp (4) Blueberry Bushel ink snowflakes and punch out. Pop (1) up on this square and add a Rhinestone. Save the other (3) snowflakes for the next square. Add a White Baker's Twine box with a Mini Glue Dot.

## Snowman Sampler | TheseAreMyStamps

- 10. Square #8- Cut 3" x 3" Flirty Flamingo CS. Run through the Big Shot with the Stylish Scroll Embossing Folder. Run Blueberry Bushel through the Big Shot with the third largest Layering Circles scalloped die. Stamp the snowman with Momento Black ink and run through the Big Shot with the fourth largest Layering Circles dies. Add snowballs from the Embellishment Kit. Pop the (3) Blueberry Bushel Snowflakes you made in the previous step up on Stampin' Dimensionals and add Rhinestones. Add a line of Snowfall Accents Puff Paint and heat with Heat Tool.
- 11. Square #9- Cut DSP (trees) 3" x 3". White cardstock (CS) 3/4" x 3". Stamp sentiment with Coastal Cabana ink. Rel Red CS layer 1" x 3" and adhered with Stampin' Dimensionals. Stamp snowflake from To Every Season stamp set in Flirty Flamingo ink on White CS. Punch out using the snowflake punch from the Every Season Punch Pack. Adhere snowflakes with Stampin' Dimensionals and add Rhinestone to each. Add a White Baker's Twine Bow.