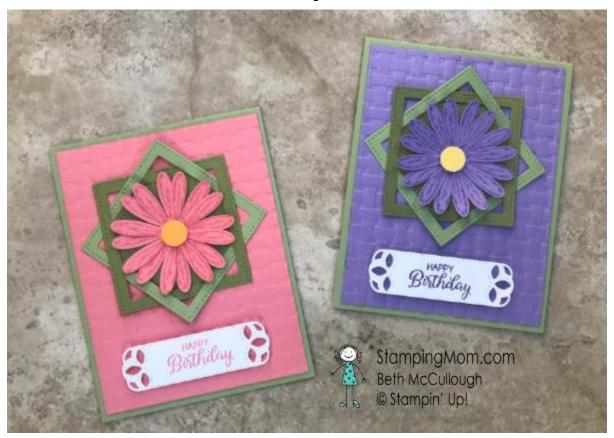

# **Instructions**

- 1. Score the  $4-1/4'' \times 11''$  Pear Pizzazz Cardstock at 5-1/2'' and burnish with the Bone Folder to make the card base.
- 2. Run the  $4'' \times 5-1/4''$  cardstock through the Big Shot with the Basket Weave 3D Embossing Folder. Adhere to the card base.
- 3. Run both the Pear Pizzazz and Old Olive Cardstock through the Big Shot using the first and second largest Stitched Shapes Square Dies.
- 4. Intertwine the two frames as shown in the picture. Use the Old Olive remaining square and trim the corners to fit inside the frame. Attach with Mini Glue Dots.

- 5. Stamp the large Daisy from Daisy Delight twice and use Daisy punch to cut two Daisy Flowers. Use adhesive to attach the flowers together offsetting the petals.
- 6. Punch out the center for the flower using the 1/2" Circle Punch. Pop up on a Stampin' Dimensional and add to the Daisy.
- 7. Stamp the sentiment on Whisper White Cardstock and cut with the Stitched Labels Die. Pop up with Stampin' Dimensionals and add to the card.
- 8. Adhere the Whisper White Cardstock on the inside of the card and decorate as desired. Stamp a Daisy on the envelope.
- 9. Assemble as shown in the picture. Email me with questions at Beth@StampingMom.com