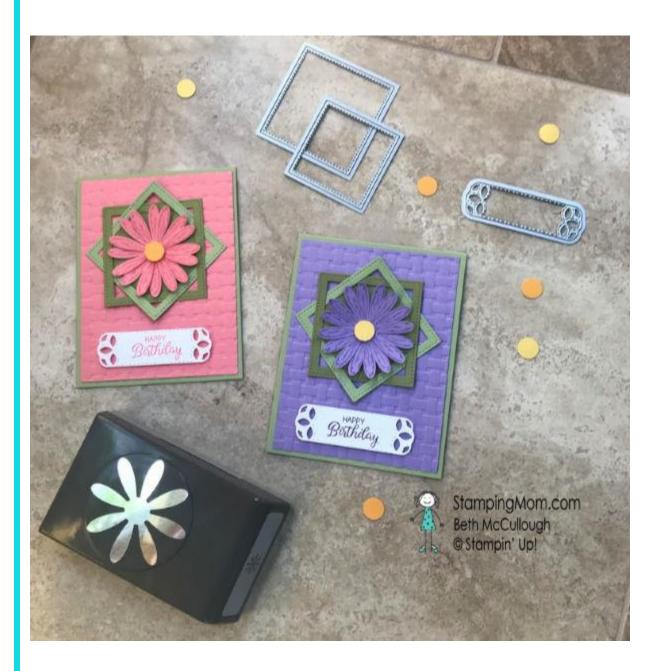

### **TOOLS**

Stitched Labels Dies (146828), Stitched Shapes Dies (145372), Basket Weave 3D (151797), Bone Folder (102300), Daisy Punch (143713), 1/2" Circle Punch (119869)

# **Instructions**

- 1. Score the  $4-1/4'' \times 11''$  Pear Pizzazz Cardstock at 5-1/2'' and burnish with the Bone Folder to make the card base.
- 2. Run the  $4'' \times 5-1/4''$  cardstock through the Big Shot with the Basket Weave 3D Embossing Folder. Adhere to the card base.
- 3. Run both the Pear Pizzazz and Old Olive Cardstock through the Big Shot using the first and second largest Stitched Shapes Square Dies.
- 4. Intertwine the two frames as shown in the picture. Use the Old Olive remaining square and trim the corners to fit inside the frame. Attach with Mini Glue Dots.

- 5. Stamp the large Daisy from Daisy Delight twice and use Daisy punch to cut two Daisy Flowers. Use adhesive to attach the flowers together offsetting the petals.
- 6. Punch out the center for the flower using the 1/2" Circle Punch. Pop up on a Stampin' Dimensional and add to the Daisy.
- 7. Stamp the sentiment on Whisper White Cardstock and cut with the Stitched Labels Die. Pop up with Stampin' Dimensionals and add to the card.
- 8. Adhere the Whisper White Cardstock on the inside of the card and decorate as desired. Stamp a Daisy on the envelope.
- 9. Assemble as shown in the picture. Email me with questions at Beth@StampingMom.com