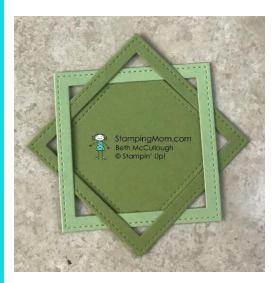

# **Instructions**

- 1. Score the  $4-1/4'' \times 11''$  Pear Pizzazz Cardstock at 5-1/2'' and burnish with the Bone Folder to make the card base.
- 2. Run the  $4'' \times 5-1/4''$  cardstock through the Big Shot with the Basket Weave 3D Embossing Folder. Adhere to the card base.
- 3. Run both the Pear Pizzazz and Old Olive Cardstock through the Big Shot using the first and second largest Stitched Shapes Square Dies.
- 4. Intertwine the two frames as shown in the picture. Use the Old Olive remaining square and trim the corners to fit inside the frame. Attach with Mini Glue Dots.